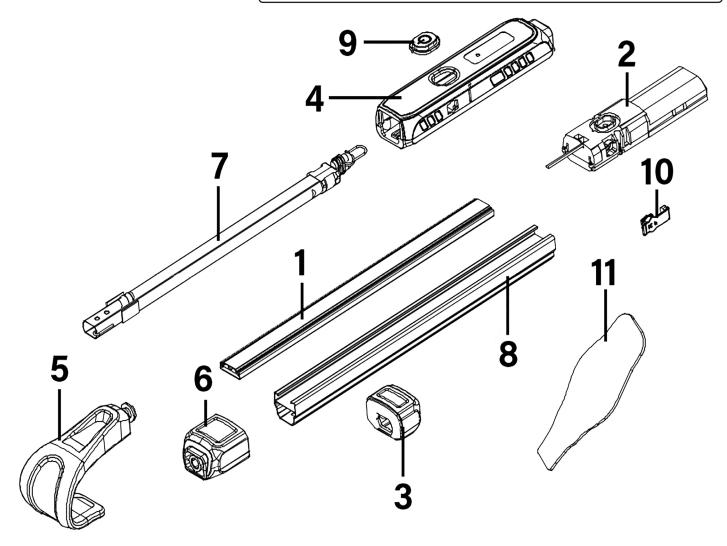

## Parts Information: Under-Bonnet Cordless Rechargeable Light 10W SMD LED 1000lm Model No: LED138

| Item | Part No.  | Description                                 |
|------|-----------|---------------------------------------------|
| 1    | LED138.01 | Clear Lens (c/w PCB)                        |
| 2    | LED138.02 | PCB, Control Board, 135 X 40mm, c/w Battery |
| 3    | LED138.03 | Connector                                   |
| 4    | LED138.04 | Handle                                      |
| 5    | LED138.05 | End Hook                                    |
| 6    | LED138.06 | Attachment Clamp for Hook                   |
| 7    | LED138.07 | Telescopic Tube                             |

| Item | Part No.    | Description                               |
|------|-------------|-------------------------------------------|
| 8    | LED138.08   | Aluminium Housing                         |
| 9    | LED138.09   | Switch Button                             |
| 10   | LED138.10   | USB Charging Port Cover                   |
| 11   | LED138.11   | Bonnet Protection Cover                   |
|      | LED138.12   | Mains Charger UK 5V DC 1A (Not Shown)     |
|      | LED3602G.41 | Micro USB to USB Cable, 920mm (Not Shown) |